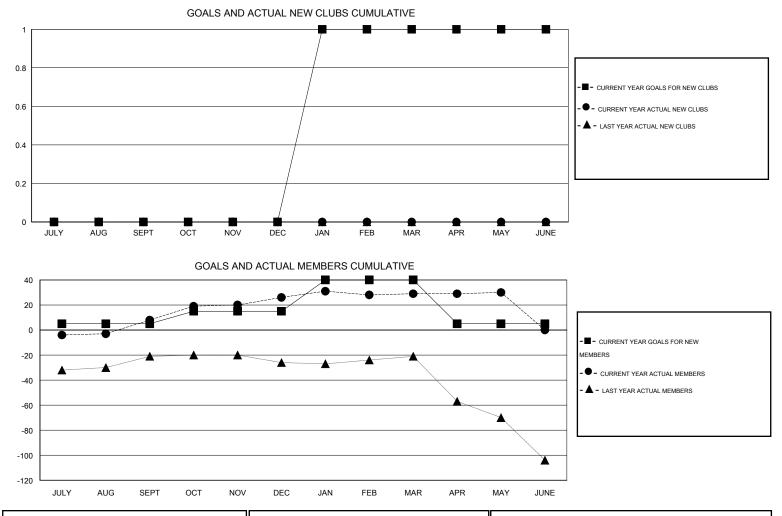

## LOCATION PENNSYLVANIA

| GMT: JERRY S  | SMITH            |                     | LOCATIO                    | LOCATION PENNSYLVANIA       |                       |                    |                                  |                              | GMT CA 1                    |  |
|---------------|------------------|---------------------|----------------------------|-----------------------------|-----------------------|--------------------|----------------------------------|------------------------------|-----------------------------|--|
|               |                  | Clubs               |                            |                             | Members               |                    |                                  |                              |                             |  |
|               | RESU             | LTS FOR 2013-2014   |                            |                             | RESULTS FOR 2013-2014 |                    |                                  |                              |                             |  |
| QUARTER       | NEW CLUB<br>GOAL | ACTUAL NEW<br>CLUBS | ACTUAL<br>DROPPED<br>CLUBS | ACTUAL NET<br>GAIN/<br>LOSS | QUARTER               | NEW MEMBER<br>GOAL | ACTUAL TOTAL<br>MEMBERS<br>ADDED | ACTUAL<br>DROPPED<br>MEMBERS | ACTUAL NET<br>GAIN/<br>LOSS |  |
| JULY/AUG/SEPT | 0                | 0                   | 0                          | 0                           | JULY/AUG/SEPT         | 5                  | 25                               | 17                           | 8                           |  |
| OCT/NOV/DEC   | 0                | 0                   | 0                          | 0                           | OCT/NOV/DEC           | 10                 | 41                               | 23                           | 18                          |  |
| JAN/FEB/MAR   | 1                | 0                   | 0                          | 0                           | JAN/FEB/MAR           | 25                 | 13                               | 10                           | 3                           |  |
| APR/MAY/JUNE  | 0                | 0                   | 0                          | 0                           | APR/MAY/JUNE          | -35                | 20                               | 19                           | 1                           |  |